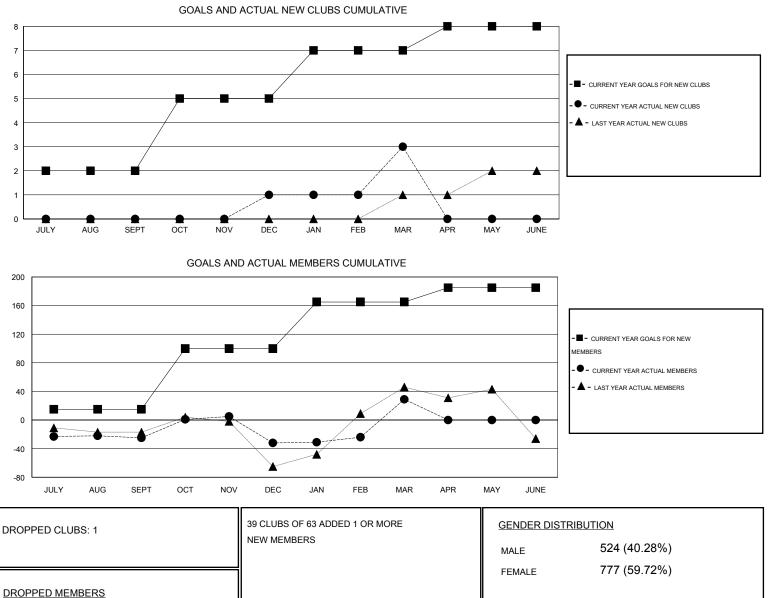

## Ton Soeters GMT

| GMT: Ton Soe          | Ton Soeters LOCATION TURKEY |           |                  |                  | _                     |                    |                                     |                    | GMT CA 4         |
|-----------------------|-----------------------------|-----------|------------------|------------------|-----------------------|--------------------|-------------------------------------|--------------------|------------------|
| Clubs                 |                             |           |                  |                  | Members               |                    |                                     |                    |                  |
| RESULTS FOR 2015-2016 |                             |           |                  |                  | RESULTS FOR 2015-2016 |                    |                                     |                    |                  |
| QUARTER               | NEW CLUB<br>GOAL            | NEW CLUBS | DROPPED<br>CLUBS | NET<br>GAIN/LOSS | QUARTER               | NEW MEMBER<br>GOAL | CHARTER AND<br>NEW MEMBERS<br>ADDED | DROPPED<br>MEMBERS | NET<br>GAIN/LOSS |
| JULY/AUG/SEPT         | 2                           | 0         | 1                | -1               | JULY/AUG/SEPT         | 15                 | 4                                   | 29                 | -25              |
| OCT/NOV/DEC           | 3                           | 1         | 0                | 1                | OCT/NOV/DEC           | 85                 | 71                                  | 78                 | -7               |
| JAN/FEB/MAR           | 2                           | 2         | 0                | 2                | JAN/FEB/MAR           | 65                 | 79                                  | 18                 | 61               |
| APR/MAY/JUNE          | 1                           | 0         | 0                | 0                | APR/MAY/JUNE          | 20                 | 0                                   | 0                  | 0                |